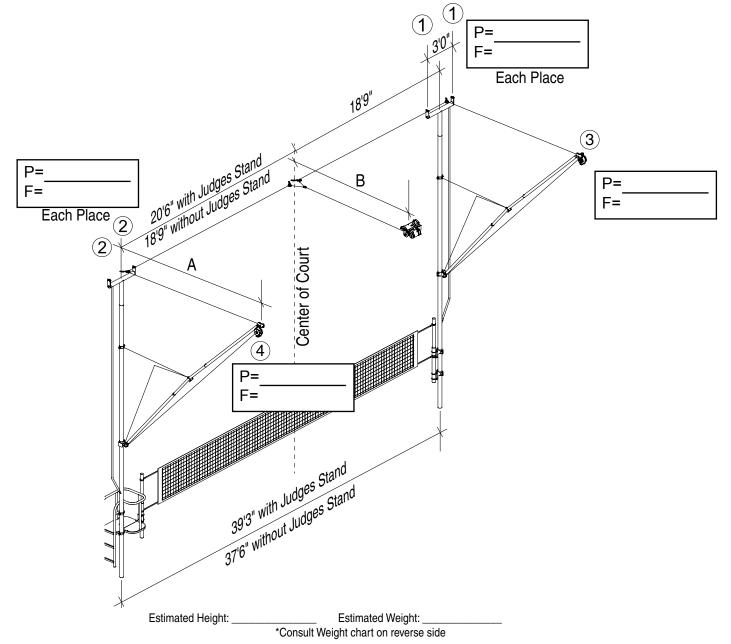

## Overhead Volleyball System

|   | ESTIMATED POINT LOADS                      |                                            |  |  |  |  |  |  |
|---|--------------------------------------------|--------------------------------------------|--|--|--|--|--|--|
|   | Playing Position (P):                      | Folded Postition (F):                      |  |  |  |  |  |  |
| 1 | Weight x .20 (2 places)                    | Weight x .125 (2 places)                   |  |  |  |  |  |  |
| 2 | With Judges Stand—Point 1 + 17 (2 places)  | With Judges Stand—Point 1 + 11 (2 places)  |  |  |  |  |  |  |
| 2 | No Judges Stand—Same as Point 1 (2 places) | No Judges Stand—Same as Point 1 (2 places) |  |  |  |  |  |  |
| 3 | Weight x .10 (1 place)                     | Weight x .25 (1 place)                     |  |  |  |  |  |  |
| 4 | With Judges Stand—Point 3 + 8 (1 place)    | With Judges Stand—Point 3 + 21 (2 places)  |  |  |  |  |  |  |
| 4 | No Judges Stand—Same as Point 3 (1 place)  | No Judges Stand—Same as Point 3 (1 place)  |  |  |  |  |  |  |

## ATTACHMENT DIMENSIONS \*\*

|    | "Consult A-B Dimensions chart on reverse side |  |
|----|-----------------------------------------------|--|
| A: | B:                                            |  |

- 1. Custom superstructure supplied to match building conditions.
- 2. Consult chart on reverse side for dimensions A & B

Weight

|        |             |    | Structure Spacing |      |      |      |      |      |      |
|--------|-------------|----|-------------------|------|------|------|------|------|------|
| Attach |             |    |                   |      |      |      |      |      |      |
| Hei    | Height - Ft |    | 4'                | 8'   | 12'  | 16'  | 20'  | 24'  | 28'  |
| 20     | to          | 21 | 1361              | 1524 | 1879 | 2068 | 2288 | 2533 | 2748 |
| 21     | to          | 22 | 1385              | 1548 | 1903 | 2092 | 2311 | 2556 | 2772 |
| 22     | to          | 23 | 1405              | 1568 | 1923 | 2112 | 2332 | 2576 | 2792 |
| 23     | to          | 24 | 1426              | 1589 | 1943 | 2132 | 2352 | 2597 | 2813 |
| 24     | to          | 25 | 1449              | 1612 | 1967 | 2156 | 2376 | 2620 | 2836 |
| 25     | to          | 26 | 1469              | 1633 | 1987 | 2176 | 2396 | 2641 | 2857 |
| 26     | to          | 27 | 1490              | 1653 | 2008 | 2197 | 2416 | 2661 | 2877 |
| 27     | to          | 28 | 1513              | 1676 | 2031 | 2220 | 2440 | 2685 | 2901 |
| 28     | to          | 29 | 1534              | 1697 | 2052 | 2241 | 2460 | 2705 | 2921 |
| 29     | to          | 30 | 1554              | 1717 | 2072 | 2261 | 2481 | 2725 | 2941 |
| 30     | to          | 31 | 1578              | 1741 | 2096 | 2285 | 2504 | 2749 | 2965 |
| 31     | to          | 32 | 1598              | 1761 | 2116 | 2305 | 2525 | 2769 | 2985 |
| 32     | to          | 33 | 1618              | 1781 | 2136 | 2325 | 2545 | 2790 | 3006 |
| 33     | to          | 34 | 1642              | 1805 | 2160 | 2349 | 2568 | 2813 | 3029 |
| 34     | to          | 35 | 1662              | 1825 | 2180 | 2369 | 2589 | 2834 | 3049 |
| 35     | to          | 36 | 1683              | 1846 | 2201 | 2390 | 2609 | 2854 | 3070 |
| 36     | to          | 37 | 1706              | 1869 | 2224 | 2413 | 2633 | 2878 | 3093 |
| 37     | to          | 38 | 1727              | 1890 | 2244 | 2433 | 2653 | 2898 | 3114 |
| 38     | to          | 39 | 1747              | 1910 | 2265 | 2454 | 2674 | 2918 | 3134 |
| 39     | to          | 40 | 1771              | 1934 | 2288 | 2477 | 2697 | 2942 | 3158 |