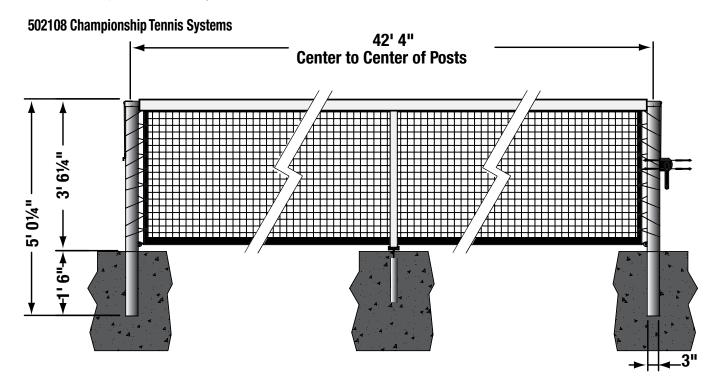

Posts shall be constructed with 3"– 13-gauge square galvanized tubing with a wall thickness of .0938". Overall length of post shall be 60" to allow for 18" to be set in concrete footing or optional ground sleeve. Top of posts are capped with a cast aluminum cap with cable guide pins. System features internal winch cable take-up post and internal net attachment on fixed post. Winding post has ample take-up capacity a removable handle for safety and to prevent unauthorized use. Posts have net lacing rods and bottom pins that make it easy to set post at 42" height. Post finished in attractive and durable gloss black powder coat.

**502110 Heavy Duty Tennis Net** body shall be constructed of 3.0 mm hollow braid polyethylene cord. Net features a 36 oz. single layer vinyl headband, treated with UV and mildew inhibitors, sewn with four rows of lock stitching using Tex 270 bonded polyester thread. Side and bottom tapes are 18 oz. coated vinyl with brass grommets and sewn with Tex 210 bonded polyester thread. Net has a vinyl coated galvanized aircraft cable at the top and ½" diameter fiberglass end dowels.