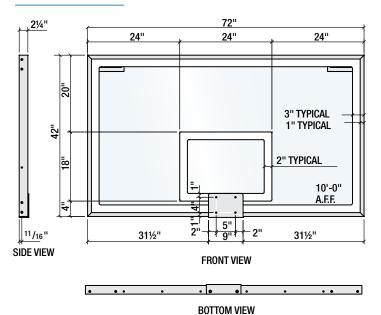

## **Product Dimensions**

Goal mounting holes (4) to be standard 5" (horizontal) x 4" (vertical) mounting centers.

Backboard shall be covered by a Lifetime Limited Warranty when installed on a Draper EZ Fold basketball backstop with Goal Brace or Direct Mount Height Adjuster.