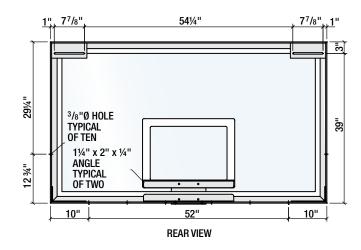

Adjuster.

Contact Draper to request full warranty text.

## Optional - 5032XX Backboard Safety Padding

Molding process produces a super tough "skin" on the outside of the foam padding for long life. Pre-molded square corners for improved player safety. Molded-in steel track and bolt-on attachment system eliminate frustrating regluing or taping. Fits all official rectangular glass backboards.

Meets or exceeds all NCAA and High School Federation specifications. Available in NCAA-approved gray color.
Also available in Dark/Royal Blue, Red/Scarlet, Navy, Marine/Columbia

Also available in Dark/Royal Blue, Red/Scarlet, Navy, Marine/Columbia Blue, Kelly Green, Yellow/Gold, Forest Green, Orange, Purple, Black, and Maroon

10-year warranty when installed indoors.

## **Product Dimensions**