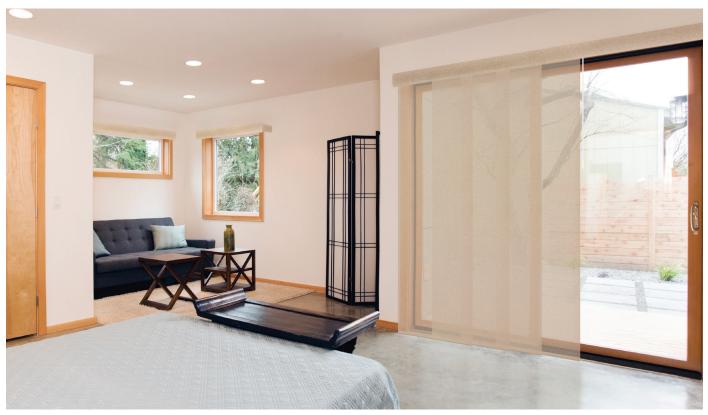

## SLIDING PANELS FOR WIDE OPENINGS

Panel Track, Private Residence

■ The Panel Track window shade features sliding fabric panels for sunlight filtration on sliding glass doors, large windows, or other wide openings. It can also be used as a room divider. The fabric panel attaches to a sliding headrail hook bar utilizing hook and loop fasteners. Panels are easy to replace or exchange to provide a different look.