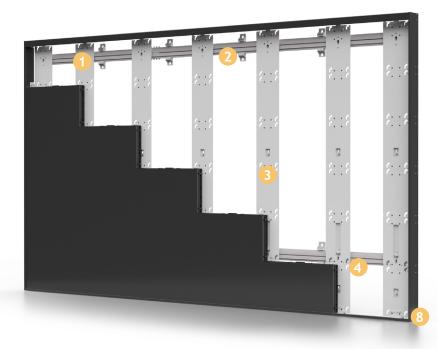

### FOUNDATION MOUNT

Engineered to provide increased precision and time savings when installing LED video walls.

**Keyhole attachments** on wall brackets provide the ability to mount an entire horizontal rail at once.

**Vertical rail hanger clips** allow installers to easily mount vertical rails.

Laser level notches on the sides of each upright act as "string lines" for easy leveling.

**Vertical rail adjusters** quickly align and level the bottom row of cabinets.

**Install fixtures** ensure that vertical uprights are positioned and spaced perfectly. Realignment is not necessary when LED panels are installed.

**LED panel mounting slots** minimize the amount of contact between LED modules during installation.

**Spring loaded mounting studs** push cabinets into the final Z-axis position.

**Magnetic trim** is attached using alignment pins and held in place with powerful rare-earth magnets, making installation or removal quick and easy.