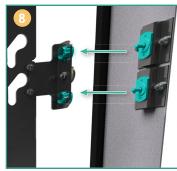

### FOUNDATION MOUNT

Engineered to provide increased precision and time savings when installing LED video walls.

**Keyhole attachments** on wall brackets provide the ability to mount an entire horizontal rail at once.