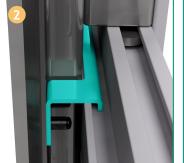

**Vertical rail hanger clips** allow installers to easily mount vertical rails.

Laser level notches on the sides of each upright act as "string lines" for easy leveling.

**Vertical rail adjusters** quickly align and level the bottom row of cabinets.