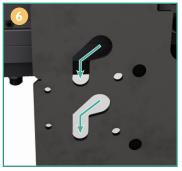

**Vertical rail hanger clips** allow installers to easily mount vertical rails.

Laser level notches on the sides of each upright act as "string lines" for easy leveling.

**Vertical rail adjusters** quickly align and level the bottom row of cabinets.