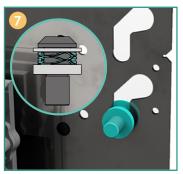

**Spring loaded mounting studs** push cabinets into the final Z-axis position.

**Magnetic trim** is attached using alignment pins and held in place with powerful rare-earth magnets, making installation or removal quick and easy.