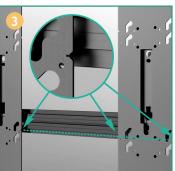

### FOUNDATION MOUNT

Engineered to provide increased precision and time savings when installing LED video walls.

**Keyhole attachments** on wall brackets provide the ability to mount an entire horizontal rail at once.