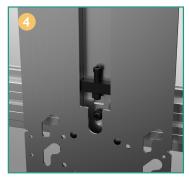

**Spring loaded mounting studs** push cabinets into the final Z-axis position.

**Magnetic trim** is attached using alignment pins and held in place with powerful rare-earth magnets, making installation or removal quick and easy.