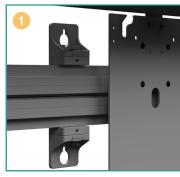

### FOUNDATION MOUNT

Engineered to provide increased precision and time savings when installing LED video walls.

**Keyhole attachments** on wall brackets provide the ability to mount an entire horizontal rail at once.