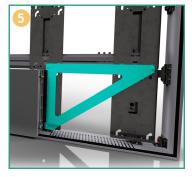

**Install fixtures** ensure that vertical uprights are positioned and spaced perfectly. Realignment is not necessary when LED panels are installed.

**LED panel mounting slots** minimize the amount of contact between LED modules during installation.