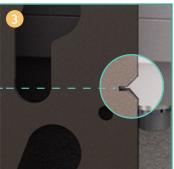

**Vertical rail hanger clips** allow a single installer to easily mount vertical rails.

Laser level notches on the sides of each upright act as "string lines" for easy leveling.

**Vertical rail adjusters** quickly align and level the bottom row of cabinets.