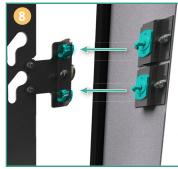

#### FOUNDATION MOUNT

Engineered to provide increased precision and time savings when installing LED video walls.

**Keyhole attachments** on wall brackets provide the ability to mount an entire horizontal rail at once with a single installer.