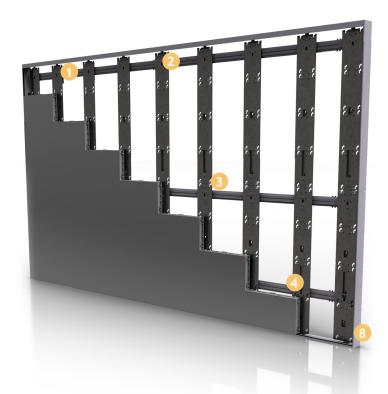

#### FOUNDATION MOUNT

Engineered to provide increased precision and time savings when installing LED video walls.

**Keyhole attachments** on wall brackets provide the ability to mount an entire horizontal rail at once with a single installer.

**Vertical rail hanger clips** allow a single installer to easily mount vertical rails.

Laser level notches on the sides of each upright act as "string lines" for easy leveling.

**Vertical rail adjusters** quickly align and level the bottom row of cabinets.

**Install fixtures** ensure that vertical uprights are positioned and spaced perfectly. Realignment is not necessary when LED panels are installed.

**LED panel mounting slots** minimize the amount of contact between LED modules during installation.

**Spring loaded mounting studs** push cabinets into the final Z-axis position.

**Magnetic trim** is attached using alignment pins and held in place with powerful rare-earth magnets, making installation or removal quick and easy.