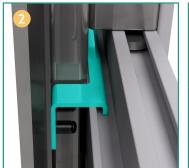

**Vertical rail hanger clips** allow a single installer to easily mount vertical rails.

Laser level notches on the sides of each upright act as "string lines" for easy leveling.

**Vertical rail adjusters** quickly align and level the bottom row of cabinets.