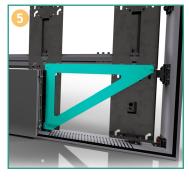

**Install fixtures** ensure that vertical uprights are positioned and spaced perfectly. Realignment is not necessary when LED panels are installed.

**LED panel mounting slots** minimize the amount of contact between LED modules during installation.