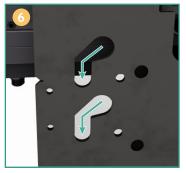

**Vertical rail hanger clips** allow a single installer to easily mount vertical rails.

Laser level notches on the sides of each upright act as "string lines" for easy leveling.

**Vertical rail adjusters** quickly align and level the bottom row of cabinets.