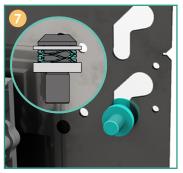

**Spring loaded mounting studs** push cabinets into the final Z-axis position.

**Magnetic trim** is attached using alignment pins and held in place with powerful rare-earth magnets, making installation or removal quick and easy.