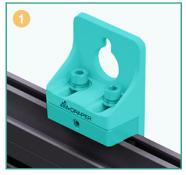

#### FOUNDATION MOUNT

Engineered to provide increased precision and time savings when installing LED video walls.

**Keyhole attachments** on wall brackets provide the ability to mount an entire horizontal rail at once with a single installer.