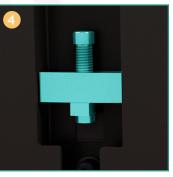

**Spring loaded mounting studs** push cabinets into the final Z-axis position.

**Magnetic trim** is attached using alignment pins and held in place with powerful rare-earth magnets, making installation or removal quick and easy.