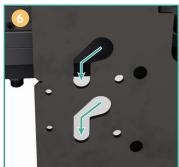

**Spring loaded mounting studs** push cabinets into the final Z-axis position.

Magnetic trim is attached using alignment pins and held in place with powerful rare-earth magnets, making installation or removal quick and easy.