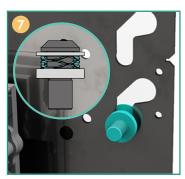

**Spring loaded mounting studs** push cabinets into the final Z-axis position.

Magnetic trim is attached using alignment pins and held in place with powerful rare-earth magnets, making installation or removal quick and easy.