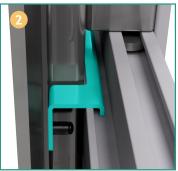

**Vertical rail hanger clips** allow a single installer to easily mount vertical rails.

**Laser level notches** on the sides of each upright act as "string lines" for easy leveling.

**Vertical rail adjusters** quickly align and level the bottom row of cabinets.