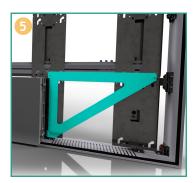

**Install fixtures** ensure that vertical uprights are positioned and spaced perfectly. Realignment is not necessary when LED panels are installed.

**LED panel mounting slots** minimize the amount of contact between LED modules during installation.