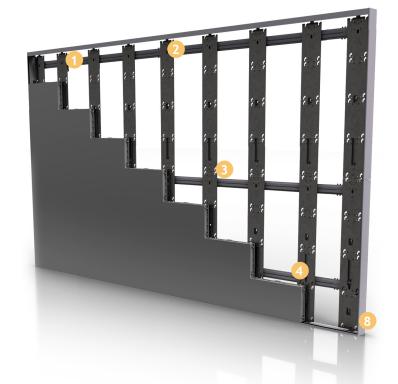

#### **FOUNDATION MOUNT**

Engineered to provide increased precision and time savings when installing LED video walls.

**Keyhole attachments** on wall brackets provide the ability to mount an entire horizontal rail at once with a single installer.

**Vertical rail hanger clips** allow a single installer to easily mount vertical rails.

**Laser level notches** on the sides of each upright act as "string lines" for easy leveling.

**Vertical rail adjusters** quickly align and level the bottom row of cabinets.

**Install fixtures** ensure that vertical uprights are positioned and spaced perfectly. Realignment is not necessary when LED panels are installed.

**LED panel mounting slots** minimize the amount of contact between LED modules during installation.

**Spring loaded mounting studs** push cabinets into the final Z-axis position.

Magnetic trim is attached using alignment pins and held in place with powerful rare-earth magnets, making installation or removal quick and easy.