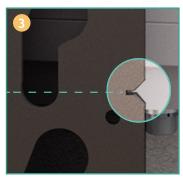

**Vertical rail hanger clips** allow a single installer to easily mount vertical rails.

**Laser level notches** on the sides of each upright act as "string lines" for easy leveling.

**Vertical rail adjusters** quickly align and level the bottom row of cabinets.