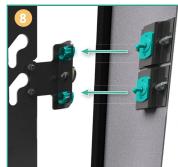

#### **FOUNDATION MOUNT**

Engineered to provide increased precision and time savings when installing LED video walls.

**Keyhole attachments** on wall brackets provide the ability to mount an entire horizontal rail at once with a single installer.