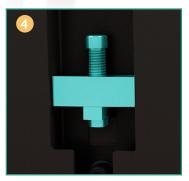

**Vertical rail hanger clips** allow a single installer to easily mount vertical rails.

**Laser level notches** on the sides of each upright act as "string lines" for easy leveling.

**Vertical rail adjusters** quickly align and level the bottom row of cabinets.