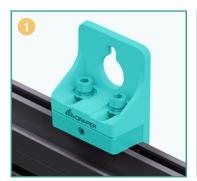

#### **FOUNDATION MOUNT**

Engineered to provide increased precision and time savings when installing LED video walls.

**Keyhole attachments** on wall brackets provide the ability to mount an entire horizontal rail at once with a single installer.